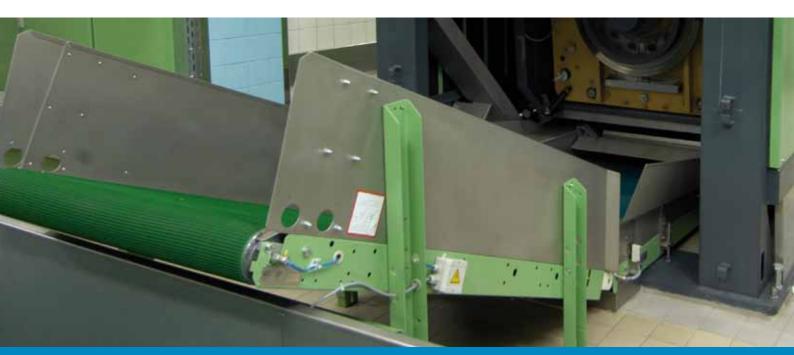

## Highlights:

- All conveyors can run in both directions (optional)
- Stacking conveyors
- Lifting conveyors
- Overhead rail systems
- Vacuum laundry transport conveyor systems / vacuum loading conveyor systems
- Ergonomic working places for manual sorting, loading and unloading