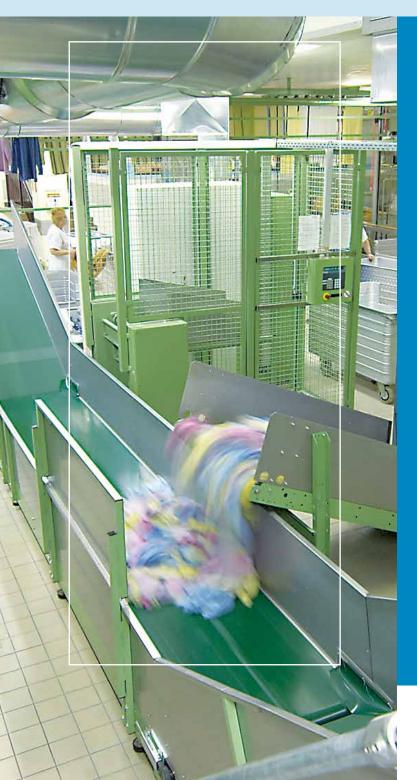

## Highlights:

- All conveyors can run in both directions (optional)
- Stacking conveyors
- Lifting conveyors
- Overhead rail systems
- Vacuum laundry transport conveyor systems / vacuum loading conveyor systems
- Ergonomic working places for manual sorting, loading and unloading